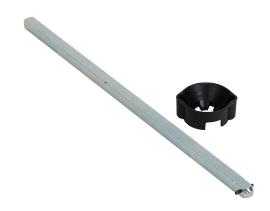

## 14001240 Cut Sheet

Socomec shaft, 400mm length, 12 x 12mm. For use with S3 type handles. Shaft alignment guide 14290000 included.

For complete product information, please see this item on our store at the following link:

## **Technical Specifications**

| Brand        | Socomec                        |
|--------------|--------------------------------|
| Item         | Shaft                          |
| Shaft Length | 400mm                          |
| Shaft Size   | 12 x 12mm                      |
| For Use With | S3 type handles                |
| Includes     | Shaft alignment guide 14290000 |