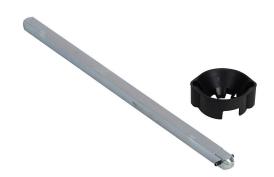

## 14001232 Cut Sheet

Socomec shaft, 320mm length, 12 x 12mm. For use with S3 type handles. Shaft alignment guide 14290000 included.

For complete product information, please see this item on our store at the following link:

## **Technical Specifications**

| Brand        | Socomec                        |
|--------------|--------------------------------|
| Item         | Shaft                          |
| Shaft Length | 320mm                          |
| Shaft Size   | 12 x 12mm                      |
| For Use With | S3 type handles                |
| Includes     | Shaft alignment guide 14290000 |