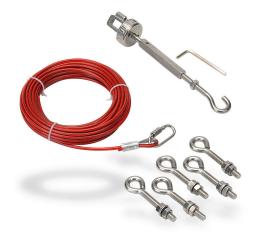

## Technical Specifications

| -            |                                                                                                                                                                                                                                                                              |
|--------------|------------------------------------------------------------------------------------------------------------------------------------------------------------------------------------------------------------------------------------------------------------------------------|
| Brand        | IDEM                                                                                                                                                                                                                                                                         |
| Item         | Pull cable kit                                                                                                                                                                                                                                                               |
| Cable Length | 32.8ft/10m                                                                                                                                                                                                                                                                   |
| Diameter     | 4mm                                                                                                                                                                                                                                                                          |
| Material     | Stainless steel                                                                                                                                                                                                                                                              |
| For Use With | Cable-pull safety switches                                                                                                                                                                                                                                                   |
| Kit Includes | (1) 10m (32ft) long 4mm diameter steel cable with<br>red plastic coating, (5) stainless steel eyebolts, (1)<br>stainless steel tensioner/gripper and (1) 4mm allen<br>key. One end of steel cable is terminated with a<br>thimble, permanent clamp and a threaded quick link |