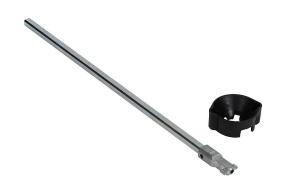

## 14001040 Cut Sheet

Socomec shaft, 400mm length, 10 x 10mm. For use with S1 and S2 type handles. Shaft alignment guide 14290000 included.

For complete product information, please see this item on our store at the following link:

## **Technical Specifications**

| Brand        | Socomec                        |
|--------------|--------------------------------|
| Item         | Shaft                          |
| Shaft Length | 400mm                          |
| Shaft Size   | 10 x 10mm                      |
| For Use With | S1 and S2 type handles         |
| Includes     | Shaft alignment guide 14290000 |