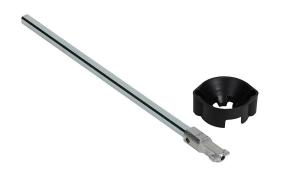

## 14001032 Cut Sheet

Socomec shaft, 320mm length, 10 x 10mm. For use with S1 and S2 type handles. Shaft alignment guide 14290000 included.

For complete product information, please see this item on our store at the following link:

## Technical Specifications

| Brand        | Socomec                        |
|--------------|--------------------------------|
| Item         | Shaft                          |
| Shaft Length | 320mm                          |
| Shaft Size   | 10 x 10mm                      |
| For Use With | S1 and S2 type handles         |
| Includes     | Shaft alignment guide 14290000 |