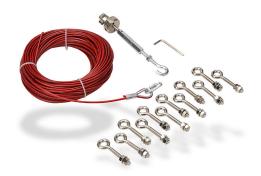

## **Technical Specifications**

| Brand        | IDEM                                                                                                                                                                                                                                                                |
|--------------|---------------------------------------------------------------------------------------------------------------------------------------------------------------------------------------------------------------------------------------------------------------------|
| Item         | Pull cable kit                                                                                                                                                                                                                                                      |
| Cable Length | 98.4ft/30m                                                                                                                                                                                                                                                          |
| Diameter     | 4mm                                                                                                                                                                                                                                                                 |
| Material     | Galvanized steel                                                                                                                                                                                                                                                    |
| For Use With | Cable-pull safety switches                                                                                                                                                                                                                                          |
| Kit Includes | (1) 30m (98ft) long 4mm diameter steel cable with red plastic coating, (12) galvanized steel eyebolts, (1) galvanized steel tensioner/gripper and (1) 4mm allen key. One end of steel cable is terminated with a thimble, permanent clamp and a threaded quick link |