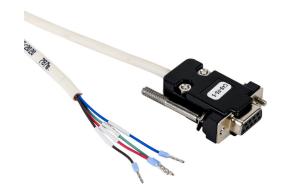

## 12330461 Cut Sheet

WEG Electric keypad mounting cable, 16.4ft/5m cable length. For use with WEG CFW500 series drive keypads.

For complete product information, please see this item on our store at the following link:

## **Technical Specifications**

| •            |                                 |
|--------------|---------------------------------|
| Brand        | WEG Electric                    |
| Item         | Cable                           |
| Cable Type   | Keypad mounting                 |
| Cable Length | 16.4ft/5m                       |
| For Use With | WEG CFW500 series drive keypads |