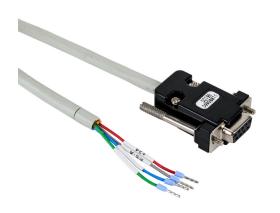

## 12330460 Cut Sheet

WEG Electric keypad mounting cable, 9.8ft/3m cable length. For use with WEG CFW500 series drive keypads.

For complete product information, please see this item on our store at the following link:

## **Technical Specifications**

| Brand        | WEG Electric                    |
|--------------|---------------------------------|
| Item         | Cable                           |
| Cable Type   | Keypad mounting                 |
| Cable Length | 9.8ft/3m                        |
| For Use With | WEG CFW500 series drive keypads |