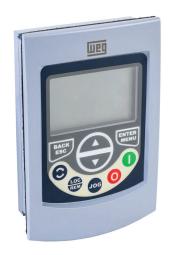

## 11833992 Cut Sheet

WEG Electric CFW500 series remote serial HMI keypad, for use with WEG CFW500 series AC drives. Mounting hardware included.

For complete product information, please see this item on our store at the following link:

## **Technical Specifications**

| Brand                           | WEG Electric                |
|---------------------------------|-----------------------------|
| Item                            | Remote serial HMI keypad    |
| Series                          | CFW500                      |
| Replacement                     | No                          |
| For Use With                    | WEG CFW500 series AC drives |
| Includes                        | Mounting hardware           |
| <b>Manufacturer Part Number</b> | CFW500-HMIR                 |