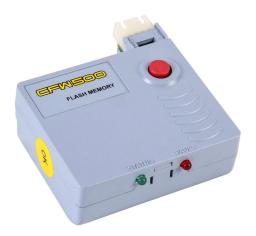

## 11636485 Cut Sheet

WEG Electric CFW500 series flash memory module, for use with WEG CFW500 series AC drives.

For complete product information, please see this item on our store at the following link:

## **Technical Specifications**

| Brand                    | WEG Electric                                    |
|--------------------------|-------------------------------------------------|
| Item                     | Flash memory module                             |
| Series                   | CFW500                                          |
| Battery Backup           | No                                              |
| Real Time Clock/Calendar | No                                              |
| For Use With             | WEG CFW500 series AC drives                     |
| Additional Information   | Allows upload and download of drive parameters. |
| Manufacturer Part Number | CFW500-MMF                                      |