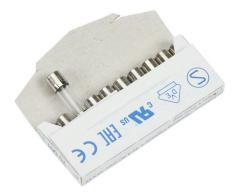

## 111412 Cut Sheet

STAHL fuse, package of 10. For use with STAHL 9193 supply modules.

For complete product information, please see this item on our store at the following link:

https://www.automationdirect.com/pn/111412

## Technical Specifications

| Brand             | STAHL                     |
|-------------------|---------------------------|
| Item              | Fuse                      |
| Quantity per Pack | 10                        |
| For Use With      | STAHL 9193 supply modules |