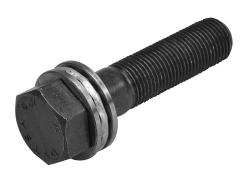

## 103110K Cut Sheet

RUKO draw bolt, replacement. For use with punches having MF  $10 \times 1.0$  threads. Ball bearing included.

For complete product information, please see this item on our store at the following link:

## **Technical Specifications**

| Brand        | RUKO                               |
|--------------|------------------------------------|
| Item         | Draw bolt                          |
| Replacement  | Yes                                |
| Bolt Size    | MF 10 x 1.0 x 50                   |
| Application  | Hole cutting                       |
| For Use With | Punches having MF 10 x 1.0 threads |
| Includes     | Ball bearing                       |