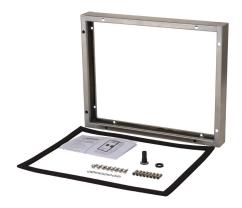

## 1015305 Cut Sheet

Seifert external mounting kit, for use with Seifert SoliTherm 6105313 or 6105323 thermoelectric coolers. Mounting hardware included.

For complete product information, please see this item on our store at the following link:

## **Technical Specifications**

| Brand        | Seifert                                                        |
|--------------|----------------------------------------------------------------|
| Item         | External mounting kit                                          |
| For Use With | Seifert SoliTherm 6105313 or<br>6105323 thermoelectric coolers |
| Includes     | Mounting hardware                                              |