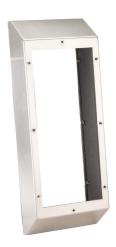

## 1014305 Cut Sheet

Seifert external mounting kit, for use with Seifert SoliTherm 3152303 and 3200303 thermoelectric coolers. Mounting hardware included.

For complete product information, please see this item on our store at the following link:

## **Technical Specifications**

| Brand        | Seifert                                                      |
|--------------|--------------------------------------------------------------|
| Item         | External mounting kit                                        |
| For Use With | Seifert SoliTherm 3152303 and 3200303 thermoelectric coolers |
| Includes     | Mounting hardware                                            |