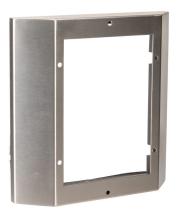

## 1013305 Cut Sheet

Seifert external mounting kit, for use with Seifert SoliTherm 3102303 thermoelectric coolers. Mounting hardware included.

For complete product information, please see this item on our store at the following link:

## Technical Specifications

| Brand        | Seifert                                          |
|--------------|--------------------------------------------------|
| Item         | External mounting kit                            |
| For Use With | Seifert SoliTherm 3102303 thermoelectric coolers |
| Includes     | Mounting hardware                                |