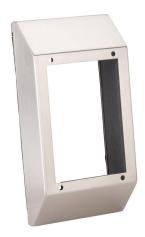

## 1012305 Cut Sheet

Seifert external mounting kit, for use with Seifert SoliTherm 3050303 thermoelectric coolers. Mounting hardware included.

For complete product information, please see this item on our store at the following link:

## **Technical Specifications**

| Brand        | Seifert                                          |
|--------------|--------------------------------------------------|
| Item         | External mounting kit                            |
| For Use With | Seifert SoliTherm 3050303 thermoelectric coolers |
| Includes     | Mounting hardware                                |