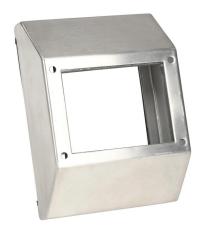

## 1011305 Cut Sheet

Seifert external mounting frame, for use with Seifert SoliTherm 3035303 thermoelectric coolers. Mounting hardware included.

For complete product information, please see this item on our store at the following link:

## **Technical Specifications**

| Brand        | Seifert                                          |
|--------------|--------------------------------------------------|
| Item         | External mounting frame                          |
| Replacement  | No                                               |
| For Use With | Seifert SoliTherm 3035303 thermoelectric coolers |
| Includes     | Mounting hardware                                |