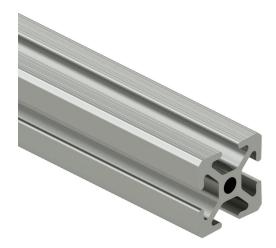

## 1010C Cut Sheet

SureFrame 10 Series standard T-slotted rail, silver, 6063-T6 anodized aluminum alloy, cut to length, 1 x 1in profile, slot size 6.

For complete product information, please see this item on our store at the following link:

## **Technical Specifications**

| Brand              | SureFrame                       |
|--------------------|---------------------------------|
| Item               | T-slotted rail                  |
| Series             | 10 Series                       |
| Rail Type          | Standard                        |
| Color              | Silver                          |
| Material           | 6063-T6 anodized aluminum alloy |
| Cut to Length Rail | Yes                             |
| Profile            | 1 x 1in                         |
| Slot Size          | 6                               |