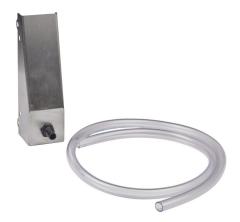

## 1001303 Cut Sheet

Seifert condensate drain kit, for use with Seifert SoliTherm 3035303 and 3050303 thermoelectric coolers.

For complete product information, please see this item on our store at the following link:

## **Technical Specifications**

| Brand        | Seifert                                                      |
|--------------|--------------------------------------------------------------|
| Item         | Condensate drain kit                                         |
| Keylocking   | No                                                           |
| For Use With | Seifert SoliTherm 3035303 and 3050303 thermoelectric coolers |