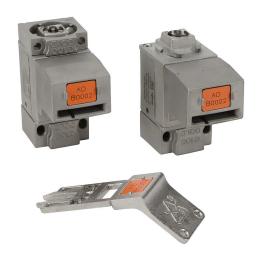

## 1001-KEYMODULE-SET Cut Sheet

Dold Safemaster series actuator, key module set, 316 stainless steel. For use with Safemaster trapped key interlock systems. (2) 316 stainless steel coded trap key modules, (1) coded key, (1) bayonet mounting ring and (2) end modules included.

## **Technical Specifications**

| Brand         | Dold                                                                                                         |
|---------------|--------------------------------------------------------------------------------------------------------------|
| Series        | Safemaster                                                                                                   |
| Item          | Actuator                                                                                                     |
| Actuator Type | Key module set                                                                                               |
| Material      | 316 stainless steel                                                                                          |
| For Use With  | Safemaster trapped key interlock systems                                                                     |
| Includes      | (2) 316 stainless steel coded trap key modules, (1) coded key, (1) bayonet mounting ring and (2) end modules |