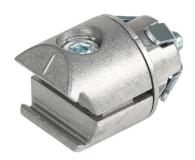

Schmalz PXT series rail connector, tee, aluminum alloy. For use with (2) D30-I profiles.

For complete product information, please see this item on our store at the following link:

https://www.automationdirect.com/pn/10.01.49.00047

## **Technical Specifications**

| Brand                   | Schmalz            |
|-------------------------|--------------------|
| Series                  | PXT                |
| Item                    | Rail connector     |
| Connector Type          | Tee                |
| Internal Vacuum Capable | No                 |
| Material                | Aluminum alloy     |
| For Use With            | (2) D30-I profiles |