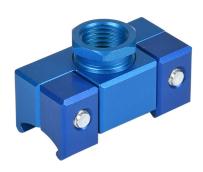

Schmalz PXT series suction cup mount, straight, internal vacuum capable, G1/4 female BSPP cup connection, aluminum alloy. For use with D30-I profile.

For complete product information, please see this item on our store at the following link:

## **Technical Specifications**

| Brand                   | Schmalz           |
|-------------------------|-------------------|
| Series                  | PXT               |
| Item                    | Suction cup mount |
| Mounting Type           | Straight          |
| Internal Vacuum Capable | Yes               |
| Cup Connection          | G1/4 female BSPP  |
| Material                | Aluminum alloy    |
| For Use With            | D30-I profile     |