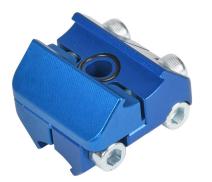

## 10.01.49.00034 Cut Sheet

Schmalz PXT series rail connector, cross, internal vacuum capable, aluminum alloy. For use with (2) D30-I profiles.

For complete product information, please see this item on our store at the following link:

## Technical Specifications

| -                       |                    |
|-------------------------|--------------------|
| Brand                   | Schmalz            |
| Series                  | PXT                |
| Item                    | Rail connector     |
| Connector Type          | Cross              |
| Internal Vacuum Capable | Yes                |
| Material                | Aluminum alloy     |
| For Use With            | (2) D30-I profiles |
| a                       |                    |