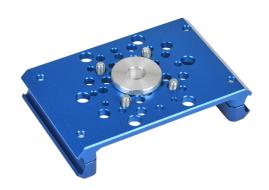

## 10.01.49.00027 Cut Sheet

Schmalz PXT series interface flange, double beam. For use with Yaskawa 63mm pitch robot arm. Mounting hardware included.

For complete product information, please see this item on our store at the following link:

## **Technical Specifications**

| Brand                  | Schmalz                      |
|------------------------|------------------------------|
| Series                 | PXT                          |
| Item                   | Interface flange             |
| Configuration          | Double beam                  |
| For Use With           | Yaskawa 63mm pitch robot arm |
| Includes               | Mounting hardware            |
| Additional Information | DIN EN ISO 9409-1            |