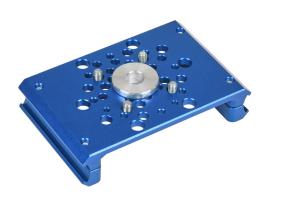

## 10.01.49.00026 Cut Sheet

Schmalz PXT series interface flange, double beam. For use with Universal Robots 50mm pitch robot arm. Mounting hardware included.

For complete product information, please see this item on our store at the following link:

## Technical Specifications

| Brand                  | Schmalz                               |
|------------------------|---------------------------------------|
| Series                 | PXT                                   |
| Item                   | Interface flange                      |
| Configuration          | Double beam                           |
| For Use With           | Universal Robots 50mm pitch robot arm |
| Includes               | Mounting hardware                     |
| Additional Information | DIN EN ISO 9409-1                     |