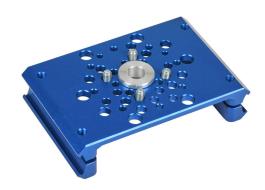

## 10.01.49.00025 Cut Sheet

Schmalz PXT series interface flange, double beam. For use with Rethink 40mm pitch robot arm. Mounting hardware included.

For complete product information, please see this item on our store at the following link:

## **Technical Specifications**

| Brand                  | Schmalz                      |
|------------------------|------------------------------|
| Series                 | PXT                          |
| Item                   | Interface flange             |
| Configuration          | Double beam                  |
| For Use With           | Rethink 40mm pitch robot arm |
| Includes               | Mounting hardware            |
| Additional Information | DIN EN ISO 9409-1            |