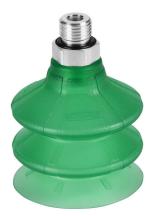

## 10.01.06.03461 Cut Sheet

Schmalz vacuum suction cup, bellows, round, 2 fold(s), 50mm, Elastodur, G1/4 male BSPP.

For complete product information, please see this item on our store at the following link:

## Technical Specifications

| Schmalz               |
|-----------------------|
| Vacuum suction cup    |
| No                    |
| Bellows               |
| Round                 |
| 2                     |
| 50mm                  |
| Elastodur             |
| 65                    |
| G1/4 male BSPP        |
| SPB2-50-ED-65-G1/4-AG |
|                       |