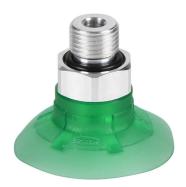

## 10.01.01.13244 Cut Sheet

Schmalz vacuum suction cup, flat, round, 30mm, Elastodur, G1/8 male BSPP.

For complete product information, please see this item on our store at the following link:

https://www.automationdirect.com/pn/10.01.01.13244

## **Technical Specifications**

| Brand        | Schmalz              |
|--------------|----------------------|
| Item         | Vacuum suction cup   |
| Replacement  | No                   |
| Cup Style    | Flat                 |
| Shape        | Round                |
| Size         | 30mm                 |
| Material     | Elastodur            |
| Durometer    | 65                   |
| Connection   | G1/8 male BSPP       |
| Alternate ID | SPF-30-ED-65-G1/8-AG |