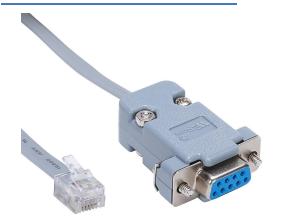

## 1.4.4-0609505-B3 Cut Sheet

Leadshine programming cable, 9-pin female D-sub to RJ11 male, 5ft cable length. For use with Leadshine DM805-AI stepper drive.

For complete product information, please see this item on our store at the following link:

## **Technical Specifications**

| Brand          | Leadshine                        |
|----------------|----------------------------------|
| Item           | Cable                            |
| Cable Type     | Programming                      |
| Replacement    | No                               |
| Connection 1   | 9-pin female D-sub               |
| Connection 2   | RJ11 male                        |
| Shielded       | No                               |
| Twisted Pair   | No                               |
| Cable Length   | 5ft                              |
| Conductor Size | 28 AWG                           |
| For Use With   | Leadshine DM805-Al stepper drive |