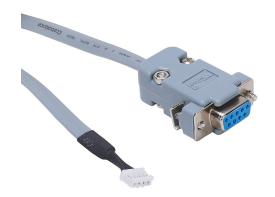

## 1.4.4-0409505-B3 Cut Sheet

Leadshine programming cable, 9-pin female D-sub to 4-pin connector, 5ft cable length. For use with Leadshine EM542S and EM556S stepper drives.

For complete product information, please see this item on our store at the following link:

## **Technical Specifications**

| Brand          | Leadshine                                  |
|----------------|--------------------------------------------|
| Item           | Cable                                      |
| Cable Type     | Programming                                |
| Replacement    | No                                         |
| Connection 1   | 9-pin female D-sub                         |
| Connection 2   | 4-pin connector                            |
| Shielded       | No                                         |
| Twisted Pair   | No                                         |
| Cable Length   | 5ft                                        |
| Conductor Size | 28 AWG                                     |
| For Use With   | Leadshine EM542S and EM556S stepper drives |