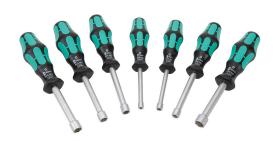

## 05345230055 Cut Sheet

Wera nutdriver set, internal hex, 7 pieces, imperial.

For complete product information, please see this item on our store at the following link:

https://www.automationdirect.com/pn/05345230055

## **Technical Specifications**

| Brand            | Wera                                                         |
|------------------|--------------------------------------------------------------|
| Item             | Nutdriver set                                                |
| Number of Pieces | 7                                                            |
| Measurement Type | Imperial                                                     |
| Insulated        | No                                                           |
| Tip Type         | Internal hex                                                 |
| Fastening Size   | 3/16in, 1/4in, 5/16in, 11/32in, 3/8in, 7/16in and 1/2in      |
| Ratcheting       | No                                                           |
| Set Includes     | (7) nutdrivers (3/16, 1/4, 5/16, 11/32, 3/8, 7/16 and 1/2in) |
| Application      | Nut driving                                                  |