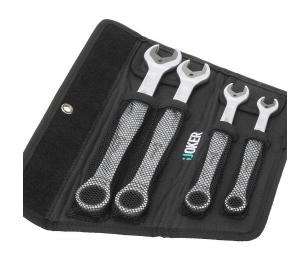

## 05073290055 Cut Sheet

Wera Joker combination wrench set, 4 pieces, steel, metric.

For complete product information, please see this item on our store at the following link:

https://www.automationdirect.com/pn/05073290055

## **Technical Specifications**

| Brand            | Wera                                                                           |
|------------------|--------------------------------------------------------------------------------|
| Series           | Joker                                                                          |
| Item             | Wrench set                                                                     |
| Number of Pieces | 4                                                                              |
| Wrench Type      | Combination                                                                    |
| Measurement Type | Metric                                                                         |
| Material         | Steel                                                                          |
| Insulated        | No                                                                             |
| Fastening Size   | 10mm, 13mm, 17mm and 19mm                                                      |
| Ratcheting       | Yes                                                                            |
| Set Includes     | (4) ratcheting combination wrenches (10, 13, 17 and 19mm), durable cloth pouch |
| Application      | Fastening                                                                      |