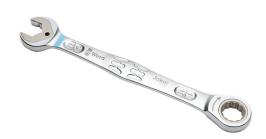

## 05073286055 Cut Sheet

Wera Joker combination wrench, ratcheting, 11/16in, 9.7in (246mm) overall length, special nut holding feature and fine tooth ratchet.

For complete product information, please see this item on our store at the following link:

## **Technical Specifications**

| Brand           | Wera                                               |
|-----------------|----------------------------------------------------|
| Series          | Joker                                              |
| Item            | Wrench                                             |
| Wrench Type     | Combination                                        |
| Fastening Size  | 11/16in                                            |
| Ratcheting      | Yes                                                |
| Insulated       | No                                                 |
| Jaw Thickness   | 0.35in (9.0mm)                                     |
| Overall Length  | 9.7in (246mm)                                      |
| Material        | Steel                                              |
| Wrench Features | Special nut holding feature and fine tooth ratchet |