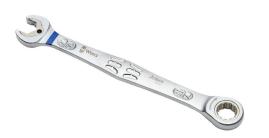

## 05073282055 Cut Sheet

Wera Joker combination wrench, ratcheting, 7/16in, 5.7in (144mm) overall length, special nut holding feature and fine tooth ratchet.

For complete product information, please see this item on our store at the following link:

## Technical Specifications

| Brand           | Wera                                               |
|-----------------|----------------------------------------------------|
| Series          | Joker                                              |
| Item            | Wrench                                             |
| Wrench Type     | Combination                                        |
| Fastening Size  | 7/16in                                             |
| Ratcheting      | Yes                                                |
| Insulated       | No                                                 |
| Jaw Thickness   | 0.25in (6.3mm)                                     |
| Overall Length  | 5.7in (144mm)                                      |
| Material        | Steel                                              |
| Wrench Features | Special nut holding feature and fine tooth ratchet |