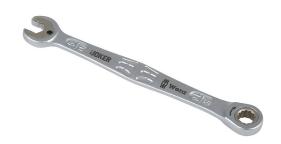

## 05073280055 Cut Sheet

Wera Joker combination wrench, ratcheting, 5/16in, 5.7in (144mm) overall length, special nut holding feature and fine tooth ratchet.

For complete product information, please see this item on our store at the following link:

## **Technical Specifications**

| Brand           | Wera                                               |
|-----------------|----------------------------------------------------|
| Series          | Joker                                              |
| Item            | Wrench                                             |
| Wrench Type     | Combination                                        |
| Fastening Size  | 5/16in                                             |
| Ratcheting      | Yes                                                |
| Insulated       | No                                                 |
| Jaw Thickness   | 0.22in (5.5mm)                                     |
| Overall Length  | 5.7in (144mm)                                      |
| Material        | Steel                                              |
| Wrench Features | Special nut holding feature and fine tooth ratchet |