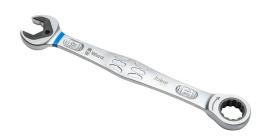

## 05073279055 Cut Sheet

Wera Joker combination wrench, ratcheting, 19mm, 7.4in (188mm) overall length, special nut holding feature and fine tooth ratchet.

For complete product information, please see this item on our store at the following link:

## **Technical Specifications**

| Brand           | Wera                                               |
|-----------------|----------------------------------------------------|
| Series          | Joker                                              |
| Item            | Wrench                                             |
| Wrench Type     | Combination                                        |
| Fastening Size  | 19mm                                               |
| Ratcheting      | Yes                                                |
| Insulated       | No                                                 |
| Jaw Thickness   | 0.37in (9.5mm)                                     |
| Overall Length  | 7.4in (188mm)                                      |
| Material        | Steel                                              |
| Wrench Features | Special nut holding feature and fine tooth ratchet |