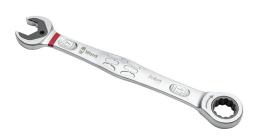

## 05073277055 Cut Sheet

Wera Joker combination wrench, ratcheting, 17mm, 6.5in (165mm) overall length, special nut holding feature and fine tooth ratchet.

For complete product information, please see this item on our store at the following link:

## Technical Specifications

| · · · ·         |                                                    |
|-----------------|----------------------------------------------------|
| Brand           | Wera                                               |
| Series          | Joker                                              |
| Item            | Wrench                                             |
| Wrench Type     | Combination                                        |
| Fastening Size  | 17mm                                               |
| Ratcheting      | Yes                                                |
| Insulated       | No                                                 |
| Jaw Thickness   | 0.33in (8.5mm)                                     |
| Overall Length  | 6.5in (165mm)                                      |
| Material        | Steel                                              |
| Wrench Features | Special nut holding feature and fine tooth ratchet |