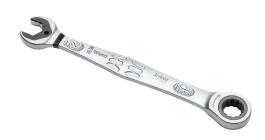

## 05073272055 Cut Sheet

Wera Joker combination wrench, ratcheting, 12mm, 7.4in (188mm) overall length, special nut holding feature and fine tooth ratchet.

For complete product information, please see this item on our store at the following link:

## **Technical Specifications**

| Brand           | Wera                                               |
|-----------------|----------------------------------------------------|
| Series          | Joker                                              |
| Item            | Wrench                                             |
| Wrench Type     | Combination                                        |
| Fastening Size  | 12mm                                               |
| Ratcheting      | Yes                                                |
| Insulated       | No                                                 |
| Jaw Thickness   | 0.26in (6.6mm)                                     |
| Overall Length  | 7.4in (188mm)                                      |
| Material        | Steel                                              |
| Wrench Features | Special nut holding feature and fine tooth ratchet |