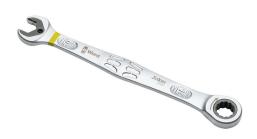

## 05073270055 Cut Sheet

Wera Joker combination wrench, ratcheting, 10mm, 6.7in (171mm) overall length, special nut holding feature and fine tooth ratchet.

For complete product information, please see this item on our store at the following link:

## **Technical Specifications**

| Brand           | Wera                                               |
|-----------------|----------------------------------------------------|
| Series          | Joker                                              |
| Item            | Wrench                                             |
| Wrench Type     | Combination                                        |
| Fastening Size  | 10mm                                               |
| Ratcheting      | Yes                                                |
| Insulated       | No                                                 |
| Jaw Thickness   | 0.22in (5.5mm)                                     |
| Overall Length  | 6.7in (171mm)                                      |
| Material        | Steel                                              |
| Wrench Features | Special nut holding feature and fine tooth ratchet |