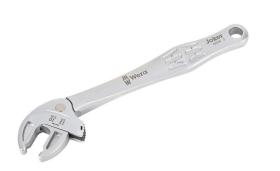

## 05020100001 Cut Sheet

Wera Joker adjustable wrench, ratcheting, 7/16-1/2in, 6.1in (155mm) overall length, automatic and continuous self-setting, 30 degree low return angle and contactless jaw opening feature.

## **Technical Specifications**

| · · ·           |                                                                                                       |
|-----------------|-------------------------------------------------------------------------------------------------------|
| Brand           | Wera                                                                                                  |
| Series          | Joker                                                                                                 |
| Item            | Wrench                                                                                                |
| Wrench Type     | Adjustable                                                                                            |
| Fastening Size  | 7/16-1/2in                                                                                            |
| Ratcheting      | Yes                                                                                                   |
| Insulated       | No                                                                                                    |
| Jaw Thickness   | 0.39in (10.0mm)                                                                                       |
| Overall Length  | 6.1in (155mm)                                                                                         |
| Material        | Steel                                                                                                 |
| Wrench Features | Automatic and continuous self-setting, 30 degree low return angle and contactless jaw opening feature |