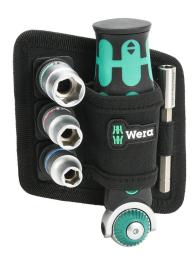

## 05004283001 Cut Sheet

Wera Zyklop Pocket standard multi-bit ratchet screwdriver and socket set, Phillips, Torx, hex and square, 18 pieces, 1in bit length, 3/8in drive, imperial.

For complete product information, please see this item on our store at the following link:

## **Technical Specifications**

| Brand                     | Wera                                                                                                                                                                                                                                                                                            |
|---------------------------|-------------------------------------------------------------------------------------------------------------------------------------------------------------------------------------------------------------------------------------------------------------------------------------------------|
| Series                    | 110.0                                                                                                                                                                                                                                                                                           |
|                           | Zyklop Pocket                                                                                                                                                                                                                                                                                   |
| Item                      | Ratchet screwdriver and socket set                                                                                                                                                                                                                                                              |
| Number of Pieces          | 18                                                                                                                                                                                                                                                                                              |
| Bit Type                  | Standard                                                                                                                                                                                                                                                                                        |
| Screwdriver Type          | Multi-bit                                                                                                                                                                                                                                                                                       |
| Measurement Type          | Imperial                                                                                                                                                                                                                                                                                        |
| Insulated                 | No                                                                                                                                                                                                                                                                                              |
| Drive Size                | 3/8in                                                                                                                                                                                                                                                                                           |
| Bit Length                | 1in                                                                                                                                                                                                                                                                                             |
| Overall Length            | 5.2in (133mm)                                                                                                                                                                                                                                                                                   |
| Tip Type                  | Phillips, Torx, hex and square                                                                                                                                                                                                                                                                  |
| Fastening Size            | 5/16in, 3/8in and 1/2in                                                                                                                                                                                                                                                                         |
| Ratcheting                | Yes                                                                                                                                                                                                                                                                                             |
| <b>Directional Change</b> | Dial switch                                                                                                                                                                                                                                                                                     |
| Return Angle              | 5 degrees                                                                                                                                                                                                                                                                                       |
| Lock Mechanism            | Magnetic                                                                                                                                                                                                                                                                                        |
| Set Includes              | (1) Zyklop pocket ratchet with bit storage handle, (1) 1/4in universal bit holder extension, (12) 1in standard bits (Phillips: #1, #2, torx: T10, T15, T20, T25, hex: 1/8in. 5/32in, 3/16in, 1/4in, square: #1, #2), (3) Zyklop 3/8in sockets (5/16in, 3/8in, 1/2in), (1) Zyklop pocket holster |
| Application               | Bit holding, screwdriving and ratcheting                                                                                                                                                                                                                                                        |