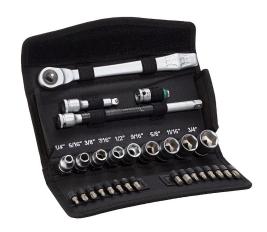

## **Technical Specifications**

| Brand            | Wera                                                                     |
|------------------|--------------------------------------------------------------------------|
| Dianu            | vvera                                                                    |
| Series           | Zyklop Metal                                                             |
| Item             | Ratchet, driver bit, and socket set                                      |
| Number of Pieces | 29                                                                       |
| Bit Type         | Standard                                                                 |
| Measurement Type | Imperial                                                                 |
| Insulated        | No                                                                       |
| Drive Size       | 3/8in                                                                    |
| Bit Length       | 1in                                                                      |
| Tip Type         | Phillips, Pozidriv, internal hex, Torx and external hex                  |
| Fastening Size   | 1/4in, 5/16in, 3/8in, 7/16in, 1/2in,<br>9/16in, 5/8in, 11/16in and 3/4in |

| Ratcheting         | Yes                                                                                                                                                                                                                                                                                                                                                                                               |
|--------------------|---------------------------------------------------------------------------------------------------------------------------------------------------------------------------------------------------------------------------------------------------------------------------------------------------------------------------------------------------------------------------------------------------|
| Directional Change | Switch lever                                                                                                                                                                                                                                                                                                                                                                                      |
| Return Angle       | 5 degrees                                                                                                                                                                                                                                                                                                                                                                                         |
| Lock Mechanism     | Ballpoint socket                                                                                                                                                                                                                                                                                                                                                                                  |
| Set Includes       | Ratchet, 200 mm extension with free-turning sleeve, 76 mm wobble extension, 3/8 inch x 1/4 inch x 44 mm long bit adapter, (9) sockets (1/4, 5/16, 3/8, 7/16, 1/2, 9/16, 5/8, 11/16 and 3/4 inch), (3) Phillips bits (#1, #2 and #3), (2) Pozidriv bits (#1 and #2), (5) Hex-Plus bits (5/32, 3/16, 7/32, 1/4 and 5/16 inch), (6) Torx bits (T15, T20, T25, T27, T30 and T40), durable cloth pouch |
| Application        | Ratcheting, screwdriving and bit holding                                                                                                                                                                                                                                                                                                                                                          |