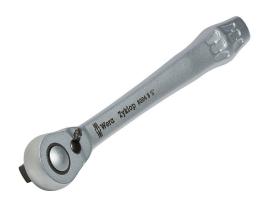

## 05004034055 Cut Sheet

Wera Zyklop Metal ratchet, switch lever, 3/8in drive, 5 degrees return angle, all-metal construction, ballpoint socket locking mechanism.

For complete product information, please see this item on our store at the following link:

## **Technical Specifications**

| Brand                     | Wera             |
|---------------------------|------------------|
| Item                      | Ratchet          |
| Series                    | Zyklop Metal     |
| <b>Directional Change</b> | Switch lever     |
| Drive Size                | 3/8in            |
| Return Angle              | 5 degrees        |
| Construction              | All-metal        |
| Lock Mechanism            | Ballpoint socket |
| Manufacturer Part Number  | 004034           |