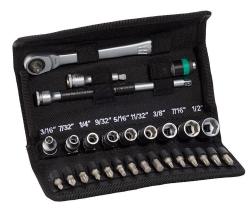

## Technical Specifications

| Brand            | Wera                                                                       |
|------------------|----------------------------------------------------------------------------|
| Series           | Zyklop Metal                                                               |
| Item             | Ratchet, driver bit, and socket set                                        |
| Number of Pieces | 28                                                                         |
| Bit Type         | Standard                                                                   |
| Measurement Type | Imperial                                                                   |
| Insulated        | No                                                                         |
| Drive Size       | 1/4in                                                                      |
| Bit Length       | 1in                                                                        |
| Тір Туре         | Phillips, Pozidriv, internal hex, Torx and external hex                    |
| Fastening Size   | 3/16in, 7/32in, 1/4in, 9/32in, 5/16in,<br>11/32in, 3/8in, 7/16in and 1/2in |

| Ratcheting         | Yes                                                                                                                                                                                                                                                                                                                                                                                                                |
|--------------------|--------------------------------------------------------------------------------------------------------------------------------------------------------------------------------------------------------------------------------------------------------------------------------------------------------------------------------------------------------------------------------------------------------------------|
| Directional Change | Switch lever                                                                                                                                                                                                                                                                                                                                                                                                       |
| Return Angle       | 5 degrees                                                                                                                                                                                                                                                                                                                                                                                                          |
| Lock Mechanism     | Ballpoint socket                                                                                                                                                                                                                                                                                                                                                                                                   |
| Set Includes       | Ratchet, 150 mm extension with free-turning<br>sleeve, 56 mm wobble extension, 1/4 inch x 1/4<br>inch x 37 mm long bit adapter, (9) sockets (3/16,<br>7/32, 1/4, 9/32, 5/16, 11/32, 3/8, 7/16 and 1/2<br>inch), (3) Phillips bits (#1, #2 and #3), (2) Pozidriv<br>bits (#1 and #2), (4) Hex-Plus bits (5/32, 3/16,<br>7/32 and 1/4 inch), (6) Torx bits (T10, T15, T20,<br>T25, T27 and T30), durable cloth pouch |
| Application        | Ratcheting, screwdriving and bit holding                                                                                                                                                                                                                                                                                                                                                                           |