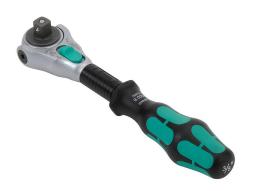

## 05003550055 Cut Sheet

Wera Zyklop Speed ratchet, dial switch, 3/8in drive, 5 degrees return angle, Kraftform ergonomic handle, locking swivel head, free-turning sleeve, ballpoint socket locking mechanism.

## Technical Specifications

| Brand                    | Wera                       |
|--------------------------|----------------------------|
| Item                     | Ratchet                    |
| Series                   | Zyklop Speed               |
| Directional Change       | Dial switch                |
| Drive Size               | 3/8in                      |
| Return Angle             | 5 degrees                  |
| Handle Type              | Kraftform ergonomic handle |
| Head Type                | Locking swivel             |
| Sleeve Type              | Free-turning               |
| Lock Mechanism           | Ballpoint socket           |
| Manufacturer Part Number | 003550                     |