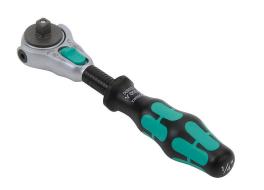

## 05003500055 Cut Sheet

Wera Zyklop Speed ratchet, dial switch, 1/4in drive, 5 degrees return angle, Kraftform ergonomic handle, locking swivel head, free-turning sleeve, ballpoint socket locking mechanism.

## Technical Specifications

| Brand                    | Wera                       |
|--------------------------|----------------------------|
| Item                     | Ratchet                    |
| Series                   | Zyklop Speed               |
| Directional Change       | Dial switch                |
| Drive Size               | 1/4in                      |
| Return Angle             | 5 degrees                  |
| Handle Type              | Kraftform ergonomic handle |
| Head Type                | Locking swivel             |
| Sleeve Type              | Free-turning               |
| Lock Mechanism           | Ballpoint socket           |
| Manufacturer Part Number | 003500                     |