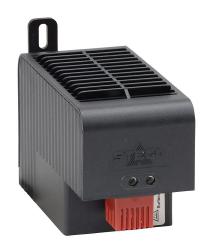

## 032020-01 Cut Sheet

Stego enclosure heater, axial fan, 1000W heating capacity, PTC resistor heating element, 220-240 VAC operating voltage, 50/60 Hz, fixed thermostat, N.C. (open on rise) 41 deg F (5 deg C) switch-on, panel mount.

## **Technical Specifications**

| Brand                   | Stego                                            |
|-------------------------|--------------------------------------------------|
| Item                    | Enclosure heater                                 |
| IP Rating               | IP20                                             |
| Fan Type                | Axial                                            |
| <b>Heating Capacity</b> | 1000W                                            |
| Heating Element         | PTC resistor                                     |
| Operating Voltage       | 220-240 VAC                                      |
| Hertz                   | 50/60 Hz                                         |
| Connection              | Male power insert connector                      |
| Heater Control          | Fixed thermostat                                 |
| Contact 1               | N.C. (open on rise) 41 deg F (5 deg C) switch-on |
| Switching Differential  | 18 deg F (10K)                                   |
| Switching Tolerance     | +/-9 deg F (+/-5K)                               |
| Mounting                | Panel                                            |