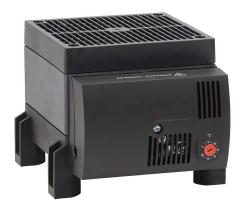

## 030600-00 Cut Sheet

Stego enclosure heater, axial fan, 1200W heating capacity, PTC resistor heating element, 230 VAC operating voltage, 50/60 Hz, adjustable thermostat, N.C. (open on rise) 0 to 60 deg C, foot mount.

## **Technical Specifications**

| Brand                   | Stego            |
|-------------------------|------------------|
| Item                    | Enclosure heater |
| IP Rating               | IP20             |
| Fan Type                | Axial            |
| <b>Heating Capacity</b> | 1200W            |
| Heating Element         | PTC resistor     |
| Operating Voltage       | 230 VAC          |
| Hertz                   | 50/60 Hz         |

| Connection             | 2-pole terminal for 16 AWG max solid or stranded wire |
|------------------------|-------------------------------------------------------|
| Heater Control         | Adjustable thermostat                                 |
| Contact 1              | N.C. (open on rise) 0 to 60 deg C                     |
| Switching Differential | 7K                                                    |
| Switching Tolerance    | +/-4K                                                 |
| Mounting               | Foot                                                  |
|                        |                                                       |