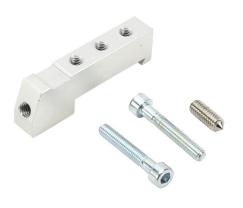

## 0226005600 Cut Sheet

Metal Work DIN rail adapter, for use with Series 70 1/4in manifolds.

For complete product information, please see this item on our store at the following link:

https://www.automationdirect.com/pn/0226005600

## **Technical Specifications**

| Brand        | Metal Work                |
|--------------|---------------------------|
| Item         | DIN rail adapter          |
| For Use With | Series 70 1/4in manifolds |