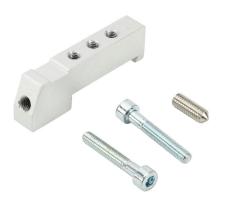

## 0226004600 Cut Sheet

Metal Work DIN rail adapter, for use with Series 70 1/8in manifolds.

For complete product information, please see this item on our store at the following link:

https://www.automationdirect.com/pn/0226004600

## **Technical Specifications**

| Brand        | Metal Work                |
|--------------|---------------------------|
| Item         | DIN rail adapter          |
| For Use With | Series 70 1/8in manifolds |